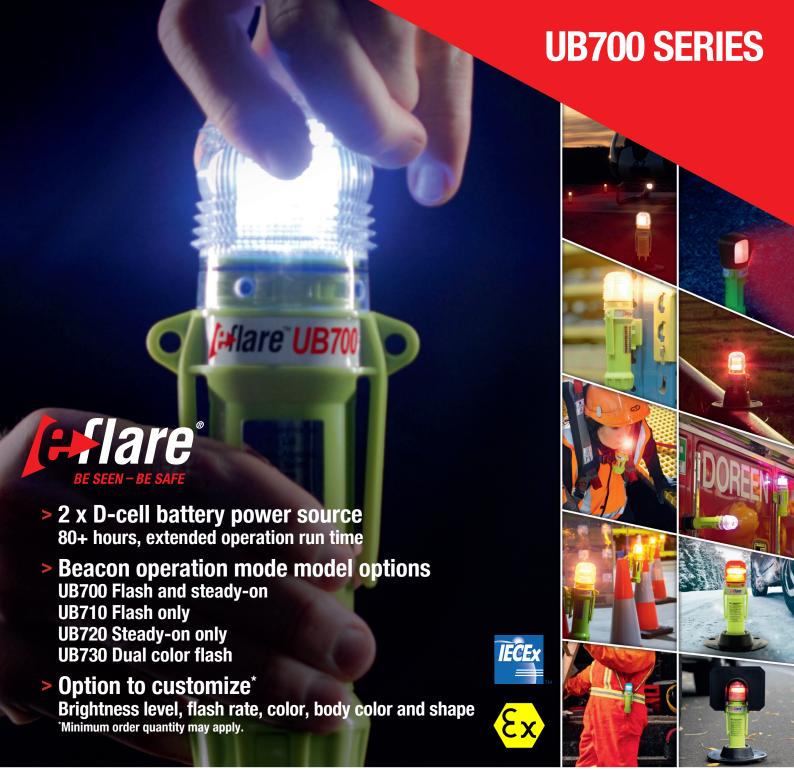

- · Low battery indicator.
- Operation mode options: flash & steady-on, flash only, steady-on only, with single or dual colors or flashlight.
- performance and 360-degree visibility.
- · Tough and durable fluro body with reflective strip provides increased visibility.
- Patented clear Fresnel lens offers high Intelligent: adapts lighting brightness output to suit surrounding light conditions in order to save energy and improve visibility in daylight.
  - Eflare beacons are specially designed to provide night vision protection and are less likely to be obscured by ground items such as snow, fallen branches, debris, fire hoses, etc.
  - Unlike pyrotechnic flares, there are no toxic fumes and residue, they are reusable and easily switched on/off as required.

## **Specifications**

| •            |                                    |                   |                                      |
|--------------|------------------------------------|-------------------|--------------------------------------|
| Type         | 700                                | Flash Rate        | 175 fpm                              |
| Height       | 20 cm (8")                         | Peak Candela      | 70 to 85 cd                          |
| Weight       | 450 g including batteries          | No. of LEDs       | 8 (up to 16 avail. as special order) |
| Rating       | IP66                               | LED color options | • other combos                       |
| Battery type | 2 x D-cell Alkaline (not included) |                   | available as special orders          |
| Rattery life | 80± hours                          |                   |                                      |